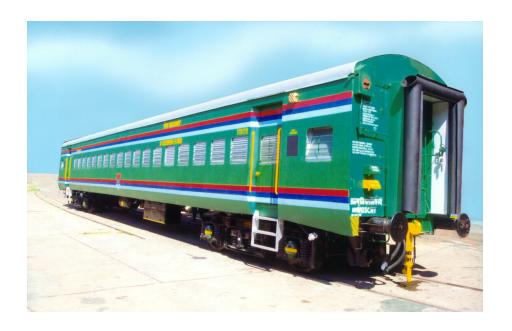

## **MILRAIL COACH**

Milrail Coaches are specifically designed to meet the requirements of Military Personals. Increased Bay Width of 1800 mm is provided to accommodate wider cushioned seats and berths. Additional features include ladies coupe, safety features like end to end audio communication in the rake, UIC Rubber Vestibule with Rolling Shutters on the end walls, Bogie mounted air brake cylinders, etc. It has seating / sleeping capacity for 72 passengers.

## **Specifications**

Gauge 1676 mm

Body Length 21336 mm

Length over buffers 22296 mm

Body Width 3250 mm

Height of roof from rail level 3991 mm

Bogie Welded frame with all coil suspension

Bogie Wheel Base 2896 mm

Axle Capacity 16 T

Brake System Air brake system with bogie mounted brake cylinders

Max. Speed 110 kmph